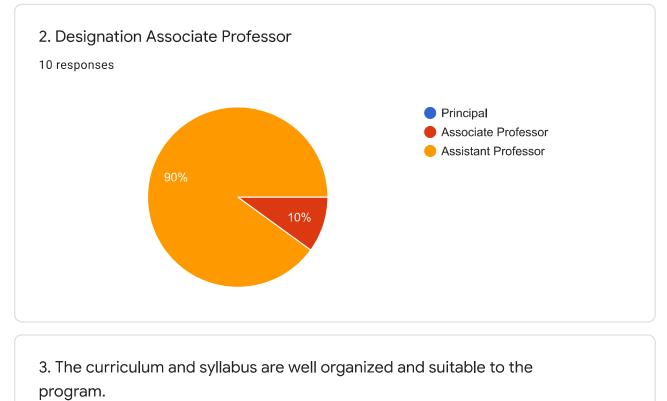

### Teachers Feedback on Syllabus/Curriculum

Samata Shikshan Sanstha, Pune's DR.BABASAHEB AMBEDKAR COLLEGE OF SOCIAL WORK, MORANE, DHULE

(Academic Year 2020-21)

- 1. 1. Name of the teacher
- 2. 2. Designation Associate Professor