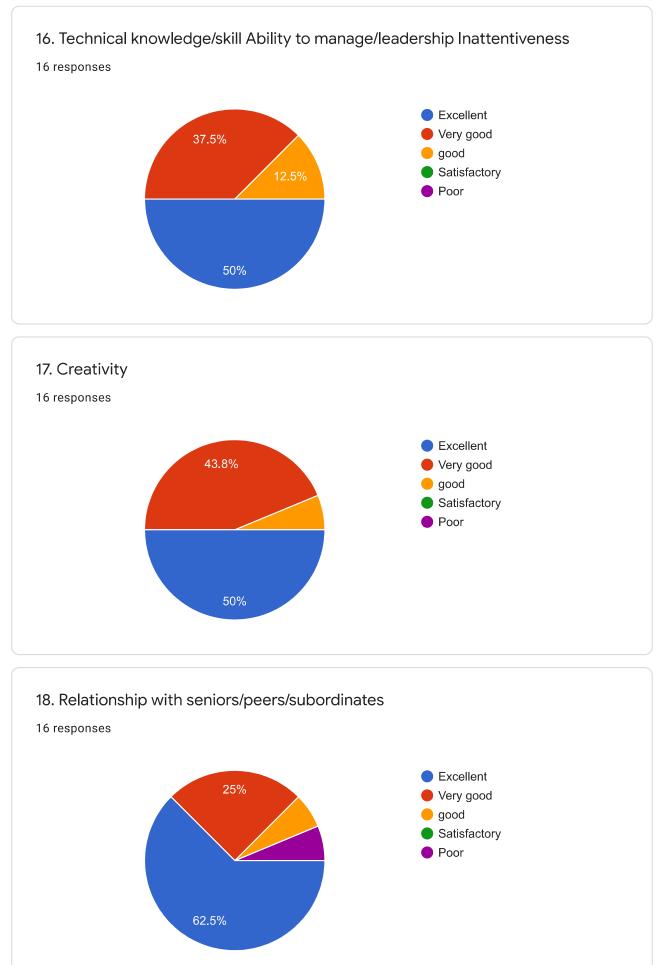

16. 16. Technical knowledge/skill Ability to manage/leadership Inattentiveness

Mark only one oval.

| 17. | 17. Creativity      |
|-----|---------------------|
|     | Mark only one oval. |
|     | Excellent           |
|     | Very good           |
|     | good                |
|     | Satisfactory        |
|     | Poor                |
|     | Other:              |

18. 18. Relationship with seniors/peers/subordinates

| Excellent    |  |
|--------------|--|
| Very good    |  |
| good         |  |
| Satisfactory |  |
| Poor         |  |
| Other:       |  |

19. 19. Involvement in social activities