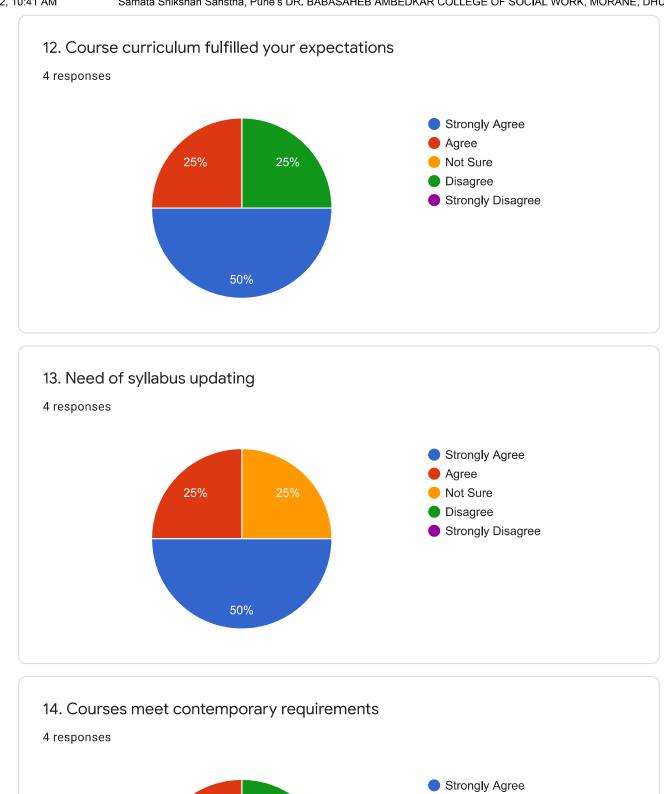

Mark only one oval.

- Strongly Agree
- 🔵 Agree
- Not Sure
- Disagree
- Strongly Disagree
- 12. 12. Course curriculum fulfilled your expectations \*

Mark only one oval.

- Agree
- Not Sure
- 🔵 Disagree
- Strongly Disagree

### 13. 13. Need of syllabus updating \*

Mark only one oval.

| $\bigcirc$ | Strongly | Agree |
|------------|----------|-------|
|------------|----------|-------|

Agree

- Not Sure
- 🔵 Disagree
- Strongly Disagree
- 14. 14. Courses meet contemporary requirements \*

Mark only one oval.

- Not Sure
- Disagree
- Strongly Disagree
- 15. 15. Have you obtained sufficient knowledge in both theory and fieldwork through curriculum? \*

Mark only one oval.

- Agree
- Not Sure
- Disagree
- Strongly Disagree