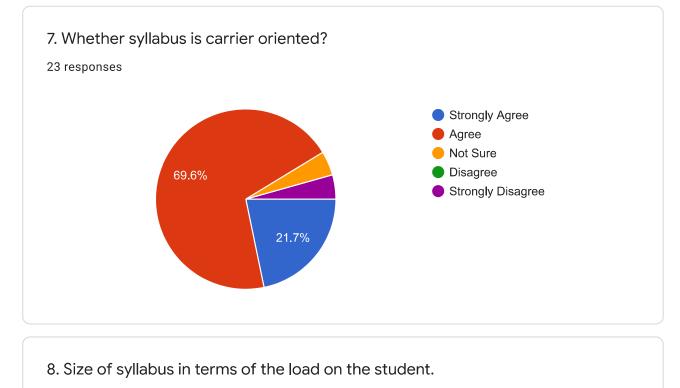

7. 7. Whether syllabus is carrier oriented? \*

| Mark | only | one | oval. |
|------|------|-----|-------|
|------|------|-----|-------|

| Strongly Agree    |  |
|-------------------|--|
| Agree             |  |
| Not Sure          |  |
| Disagree          |  |
| Strongly Disagree |  |
| Other:            |  |