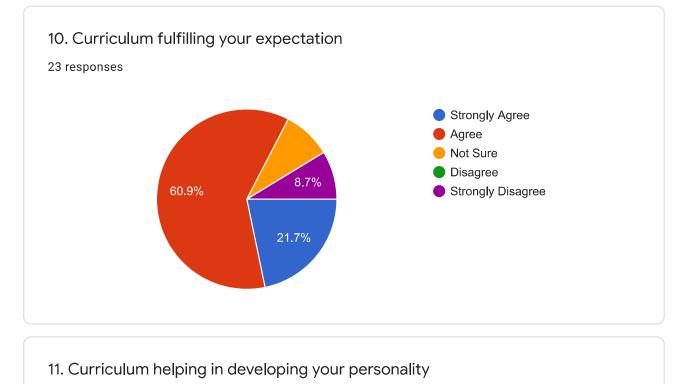

| Strongly Agree    |
|-------------------|
| Agree             |
| Not Sure          |
| Disagree          |
| Strongly Disagree |
| Other:            |

10. 10. Curriculum fulfilling your expectation \*