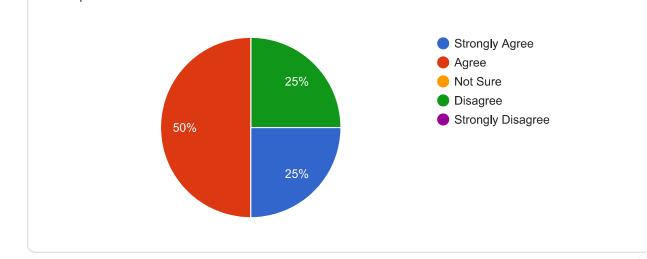

Mark only one oval.

- Not Sure
- Disagree
- Strongly Disagree
- 15. 15. Have you obtained sufficient knowledge in both theory and fieldwork through curriculum? \*

Mark only one oval.

- Agree
- Not Sure
- Disagree
- Strongly Disagree