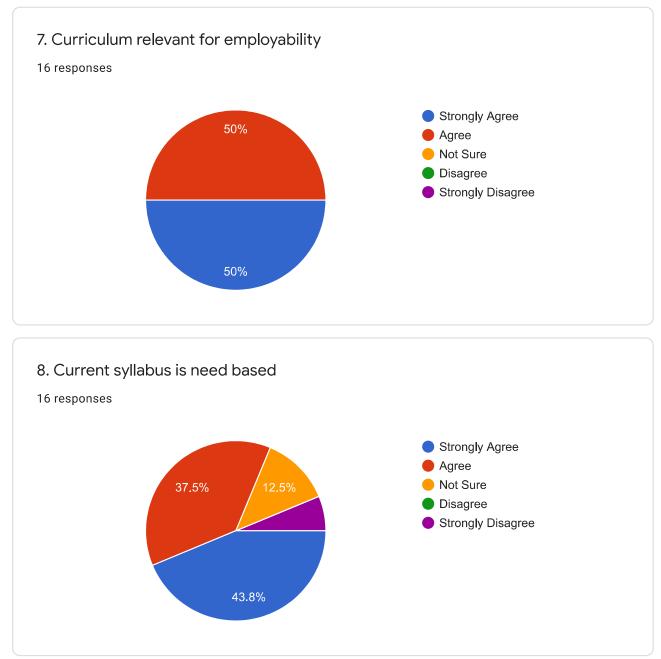

### 3. 3. Position/ Designation

| 4. | 4. Mobile No.                                                      |
|----|--------------------------------------------------------------------|
|    |                                                                    |
|    |                                                                    |
|    |                                                                    |
|    |                                                                    |
| 5. | 5. Email Address                                                   |
|    |                                                                    |
|    |                                                                    |
|    |                                                                    |
|    |                                                                    |
|    |                                                                    |
| 6. | 6. Syllabus effective in developing skill oriented human resources |
|    | Mark only one oval.                                                |
|    | Strongly Agree                                                     |
|    | Agree                                                              |
|    | Not Sure                                                           |
|    | Disagree                                                           |
|    | Strongly Disagree                                                  |
|    |                                                                    |
| 7. | 7. Curriculum relevant for employability                           |
|    | Mark only one oval.                                                |
|    | Strongly Agree                                                     |
|    | Agree                                                              |

O Not Sure

Disagree

Strongly Disagree