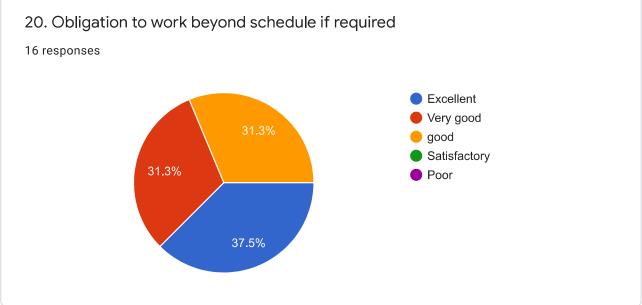

Mark only one oval.

20. 20. Obligation to work beyond schedule if required

Mark only one oval.

| O Very good  |              |                       |
|--------------|--------------|-----------------------|
| good         |              |                       |
| Satisfactory |              |                       |
| Poor         |              |                       |
| Other:       | a San an Bha | and the second second |