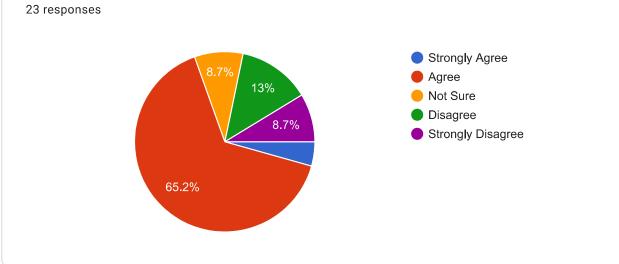

8. 8. Size of syllabus in terms of the load on the student. \*

Mark only one oval.

Strongly Agree
Agree
Not Sure
Disagree
Strongly Disagree
Other:

9. 9. Content of the courses encourages extra learning / self learning \*