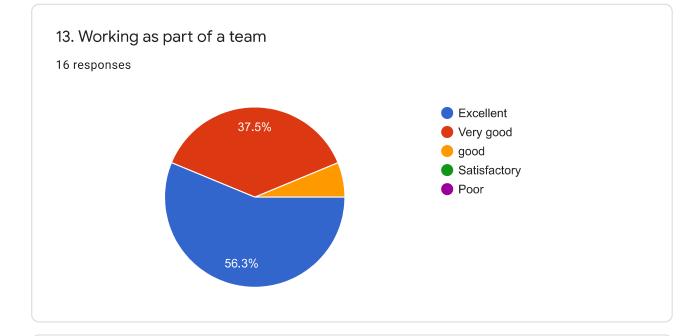

13. 13. Working as part of a team

| $\bigcirc$ | Excellent |  |
|------------|-----------|--|
| $\bigcirc$ | Very good |  |

- 🔵 good
- Satisfactory
- 🔵 Poor
- Other: