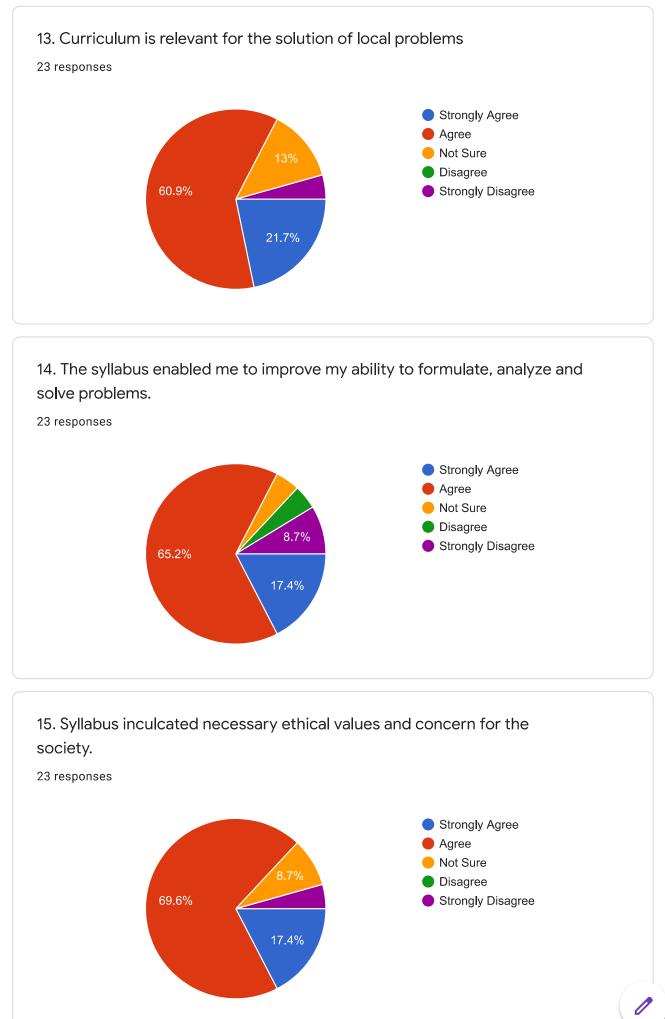

13. 13. Curriculum is relevant for the solution of local problems \*

| Strongly Agree    |  |
|-------------------|--|
| Agree             |  |
| Not Sure          |  |
| Disagree          |  |
| Strongly Disagree |  |
| Other:            |  |

14. 14. The syllabus enabled me to improve my ability to formulate, analyze and solve problems. \*

Mark only one oval.

| Strongly Agree    |
|-------------------|
| Agree             |
| Not Sure          |
| Disagree          |
| Strongly Disagree |
| Other:            |
|                   |

15. Syllabus inculcated necessary ethical values and concern for the society. \* 15.

Mark only one oval.

Mark only one oval.

| Strongly Agree    |
|-------------------|
| Agree             |
| Not Sure          |
| Disagree          |
| Strongly Disagree |
| Other:            |
|                   |