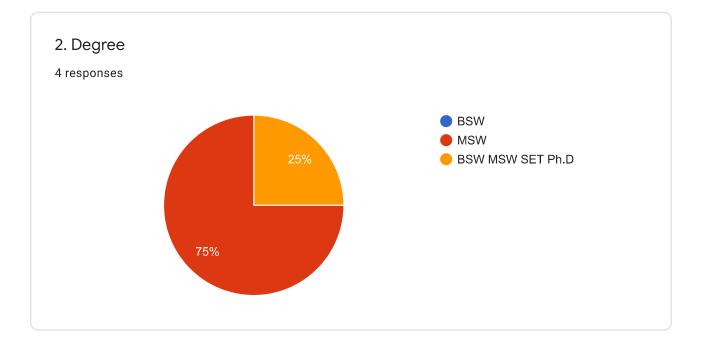

## Samata Shikshan Sanstha, Pune's DR. BABASAHEB AMBEDKAR COLLEGE OF SOCIAL WORK, MORANE, DHULE

ALUMNI FEEDBACK ON SYLLABUS/CURRICULUM (Academic Year: 2020 - 21)

\*Required

1. 1. Alumni Name

2. 2. Degree \*

Mark only one oval.

BSW

MSW

Other:

- 3. 3. Year of Passing \*
- 4. 4. Mobile No. \*
- 5. 5. Email Address \*