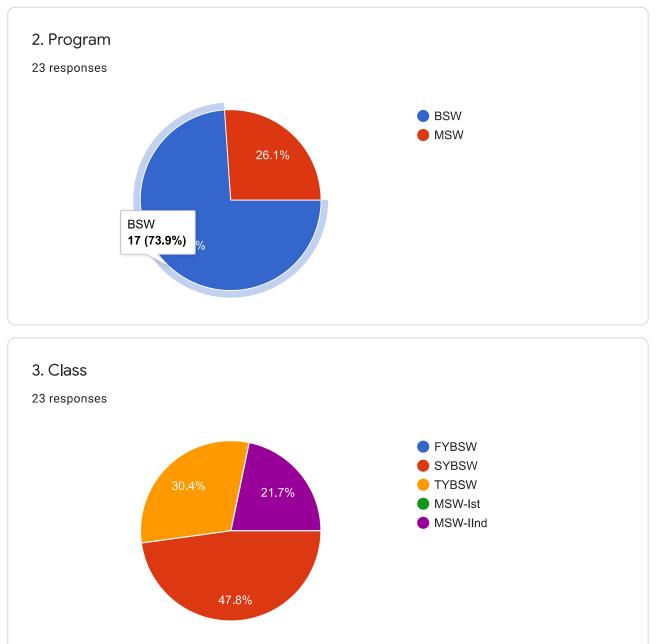

Mark only one oval.

BSW

🔵 MSW

Other:

3. 3. Class \*

Mark only one oval.

- FYBSW
- TYBSW
- MSW-Ist

MSW-IInd