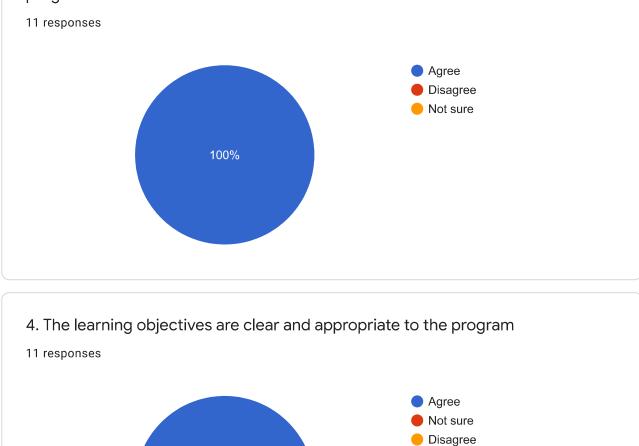

Mark only one oval.

Principal

Associate Professor

- Assistant Professor
- 3. 3. The curriculum and syllabus are well organized and suitable to the program.

Mark only one oval.

📃 Agree

Disagree

📃 Not sure

4. 4. The learning objectives are clear and appropriate to the program

Mark only one oval.

Agree
Not sure
Disagree
Other:

5. 5. The system followed by the university for the design and development of curriculum is effective.