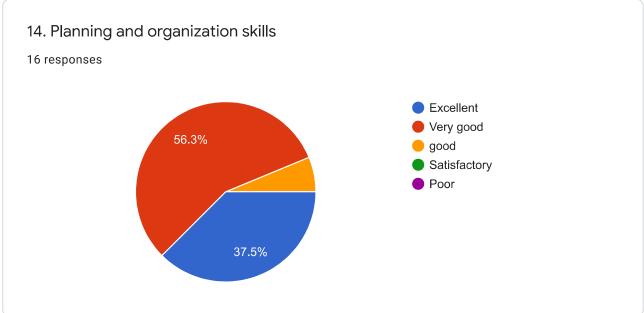

#### 14. 14. Planning and organization skills

| Mark only one oval. |  |
|---------------------|--|
| Excellent           |  |
| Very good           |  |
| good                |  |
| Satisfactory        |  |
| Poor                |  |
| Other:              |  |