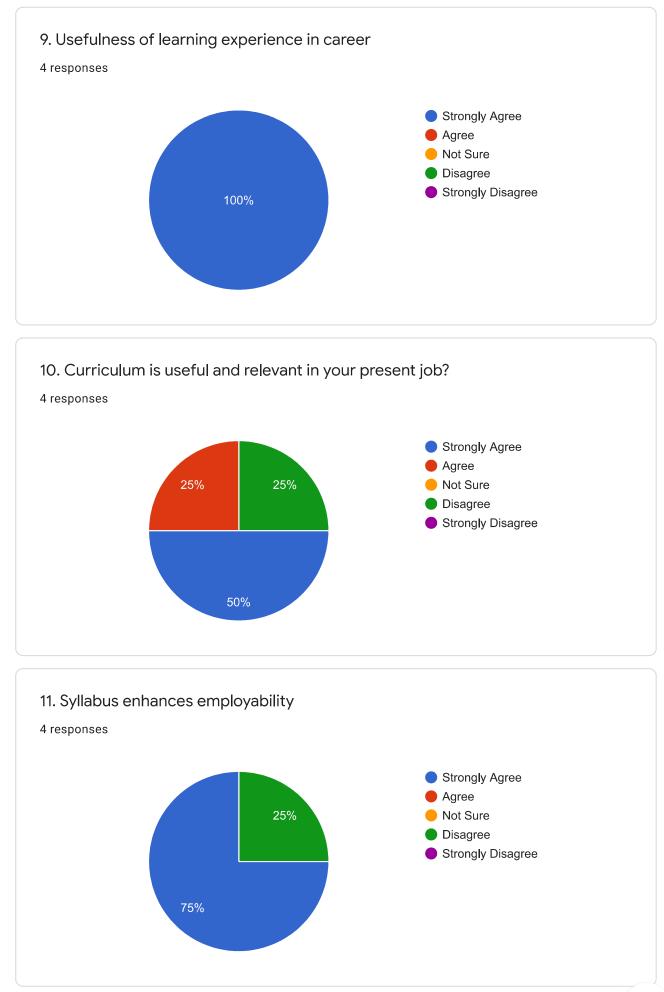

9. 9. Usefulness of learning experience in career \*

Mark only one oval.

- Strongly Agree
- \_\_\_\_ Agree
- Not Sure
- Disagree
- Strongly Disagree

10. 10. Curriculum is useful and relevant in your present job? \*

Mark only one oval.

| $\bigcirc$ | Strongly Agree |
|------------|----------------|
| $\bigcirc$ | Agree          |
| $\bigcirc$ | Not Sure       |
| $\bigcirc$ | Disagree       |

- Strongly Disagree
- 11. 11. Syllabus enhances employability \*

Mark only one oval.

- Strongly Agree
- 🔵 Agree
- Not Sure
- Disagree
- Strongly Disagree
- 12. 12. Course curriculum fulfilled your expectations \*

Mark only one oval.

- Agree
- Not Sure
- 🔵 Disagree
- Strongly Disagree