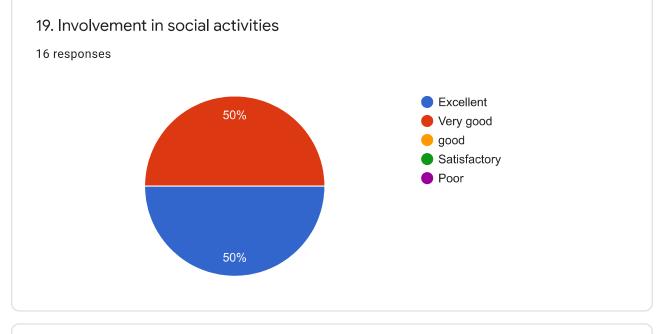

18. 18. Relationship with seniors/peers/subordinates

| Excellent    |  |
|--------------|--|
| Very good    |  |
| good         |  |
| Satisfactory |  |
| Poor         |  |
| Other:       |  |

19. 19. Involvement in social activities