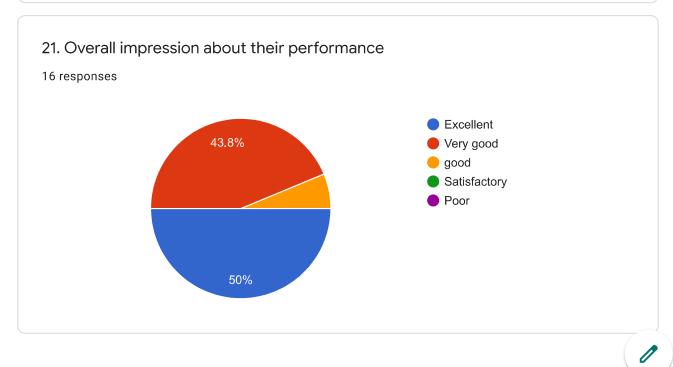

### 21. 21. Overall impression about their performance

22. 22. Any other suggestions/ comments for further improvements

This content is neither created nor endorsed by Google.

**Google** Forms

DR.JALINDAR ADSULE