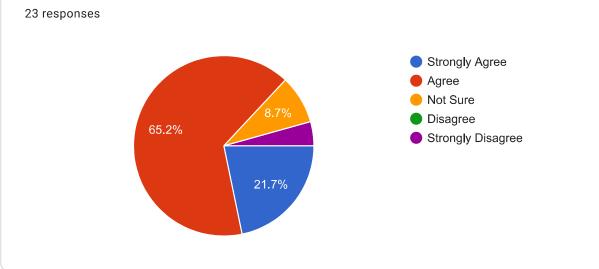

Mark only one oval.

Strongly Agree
Agree
Not Sure
Disagree
Strongly Disagree
Other:

12. 12. Need to include skill based content in current syllabus \*

| Mark only one oval. |  |  |
|---------------------|--|--|
| Strongly Agree      |  |  |
| Agree               |  |  |
| Not Sure            |  |  |
| Disagree            |  |  |
| Strongly Disagree   |  |  |
| Other:              |  |  |
|                     |  |  |