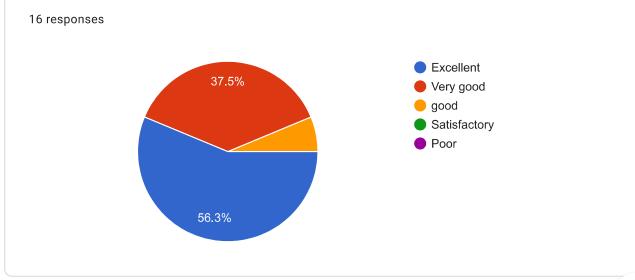

12. 12. Developing practical solutions to work place problems

| Mark only one oval. |  |  |  |  |
|---------------------|--|--|--|--|
| Excellent           |  |  |  |  |
| Overy good          |  |  |  |  |
| good                |  |  |  |  |
| Satisfactory        |  |  |  |  |
| Poor                |  |  |  |  |
| Other:              |  |  |  |  |