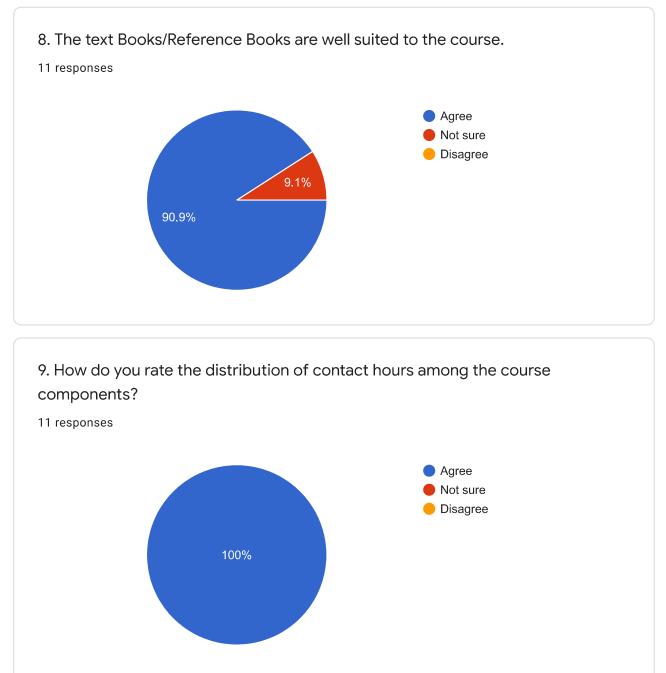

| Agree   |   |  |
|---------|---|--|
| Not sur | e |  |
| Disagre | e |  |
| Other:  |   |  |

7. 7. The curriculum has a good balance between theory and practical

8. 8. The text Books/Reference Books are well suited to the course.

Mark only one oval.

| C | Agree    |  |
|---|----------|--|
| C | Not sure |  |
| C | Disagree |  |
| C | Other:   |  |

9. 9. How do you rate the distribution of contact hours among the course components?

Mark only one oval.

Agree

Not sure

Disagree

Other:

10. 10. Suggestions for further Improvement.

This content is neither created nor endorsed by Google.

**Google** Forms