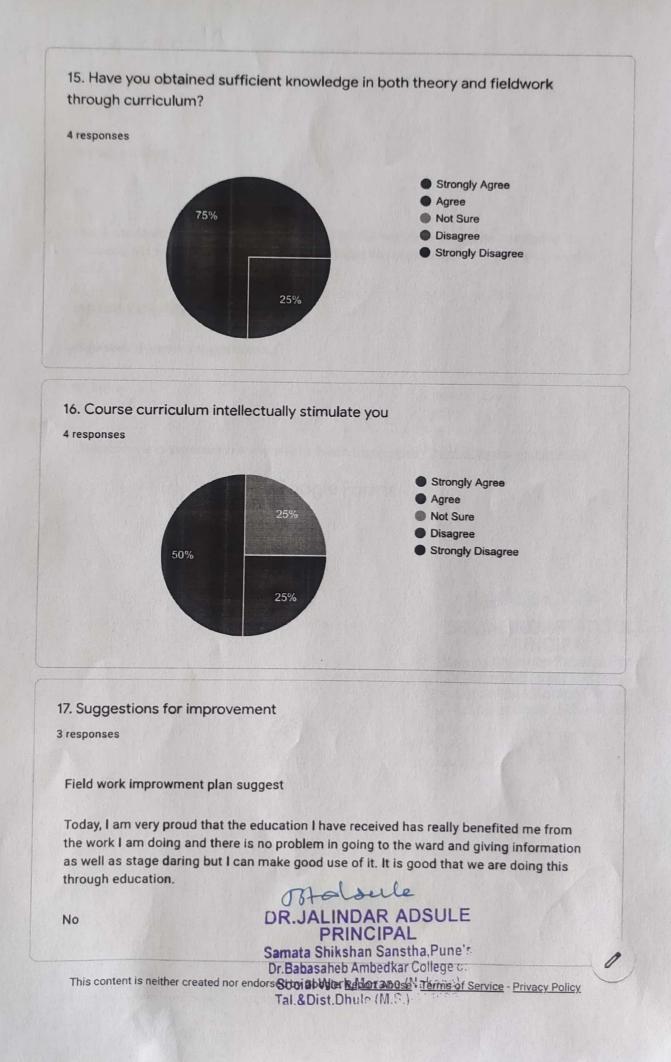

Mark only one oval.

- Not Sure
- Disagree
- Strongly Disagree
- 15. 15. Have you obtained sufficient knowledge in both theory and fieldwork through curriculum? \*

Mark only one oval.

- Agree
- Not Sure
- Disagree
- Strongly Disagree

16. 16. Course curriculum intellectually stimulate you \*

Mark only one oval.

Strongly Agree
Agree
Not Sure
Disagree
Strongly Disagree

### 17. 17. Suggestions for improvement

This content is neither created nor endorsed by Google.

**Google** Forms

Molsule

DR.JALINDAR ADSULE PRINCIPAL Samata Shikshan Sanstha,Pune': Dr.Babasaheb Ambedkar College ( Social Work,Morane (Nakane) Tal.&Dist.Dhule (M.S.)-42.1902.