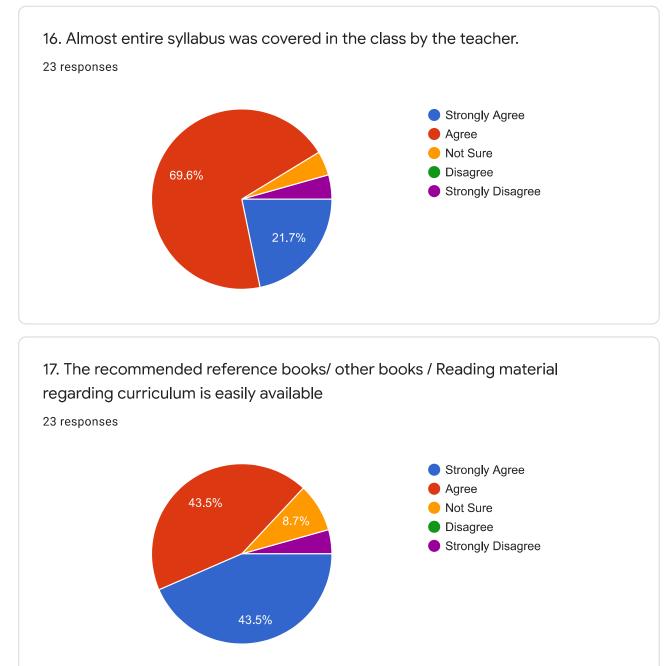

16. Almost entire syllabus was covered in the class by the teacher. \* 16.

| Strongly Agree    |  |
|-------------------|--|
| Agree             |  |
| Not Sure          |  |
| Disagree          |  |
| Strongly Disagree |  |
| Other:            |  |

17. 17. The recommended reference books/ other books / Reading material regarding curriculum is easily available \*

Mark only one oval.

| Strongly Agree    |  |
|-------------------|--|
| Agree             |  |
| O Not Sure        |  |
| Disagree          |  |
| Strongly Disagree |  |
| Other:            |  |