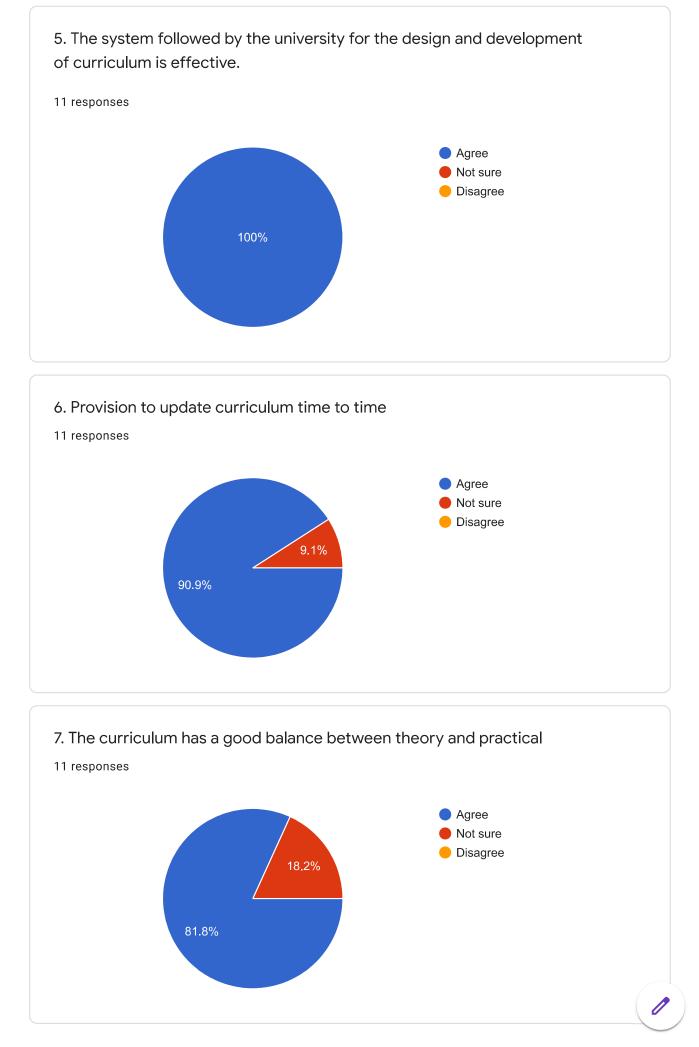

Mark only one oval.

| Agree    |   |      |
|----------|---|------|
| Not sure | е |      |
| Disagre  | e |      |
| Other:   |   | <br> |

6. 6. Provision to update curriculum time to time

Mark only one oval.

| Agree   |   |  |
|---------|---|--|
| Not sur | e |  |
| Disagre | e |  |
| Other:  |   |  |

7. 7. The curriculum has a good balance between theory and practical

8. 8. The text Books/Reference Books are well suited to the course.