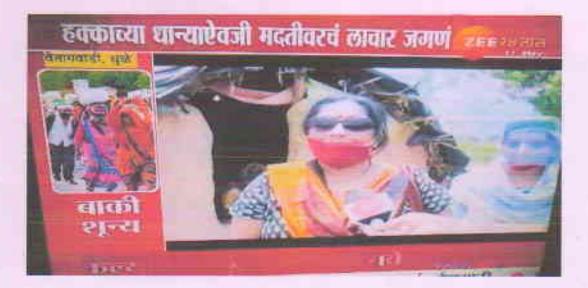

# Overview

This year has been remarkable for the project in many senses as we have been able to intervene with the elderly and respond to the difficult situations during COVID 19 crisis and reach out to the marginalized as well as build several partnerships and associations. This year we also initiated a new project 'Aadhar' to support the elderly. Due to our consistent and committed work, we received wide media coverage. Ours was the only organization from Dhule to be listed amongst organizations working during COVID at the national level.