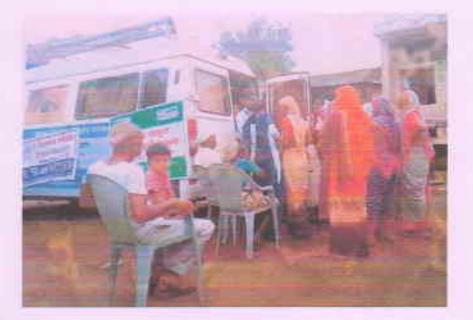

Dr. Babasaheb Ambedkar Rural Development Project (A Field Action Project of Dr. Babasaheb Ambedkar College of Social Work, Dhule)

# Annual Report July 2019 - June 2020

# Overview

This year has been remarkable for the project in many senses as we have been able to intervene with the elderly and respond to the difficult situations during COVID 19 crisis and reach out to the marginalized as well as build several partnerships and associations. This year we also initiated a new project 'Aadhar' to support the elderly. Due to our consistent and committed work, we received wide media coverage. Ours was the only organization from Dhule to be listed amongst organizations working during COVID at the national level.