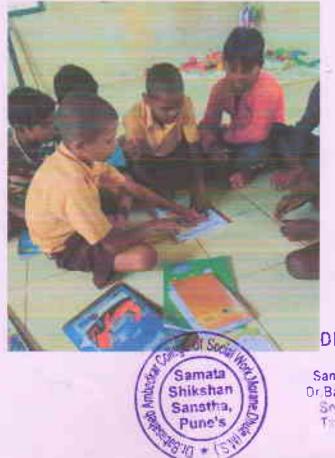

डॉ.बाबासाहेब आंबेडकर समाजकार्य महाविदयालय, मोराणे ता.जि.धुळे

उत्तर महाराष्ट्र विद्यापीठ स्तरीय एक दिवशीय कार्यशाळा

• विषय •

''आदिवासीमधील सामाजिक आर्थिक आणि सांस्कृतिक बदल''

दिनांक - २९ जून २०१७

सादरकर्ता - प्रा.गोपाळ निंबाळकर

स्थळ- डॉ.बाबासाहेब आंबेडकर समाजकार्य महाविदयालय, मोराणे ता.जि.धुळे

Shikshan

Sansthu, Pune's

obseile

DR.JALINDAR ADSULE PRINCIPAL Samata Shikshan Sanstha,Pune's Dr.Babasaheb Ambedkar College of Social Works,Morane(Nakane)