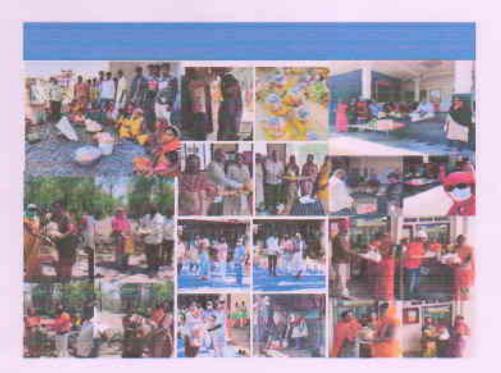

# Overview

This year has been remarkable for the project in many senses as we have been able to intervene with the elderly and respond to the difficult situations during COVID 19 crisis and reach out to the marginalized as well as build several partnerships and associations. This year we also initiated a new project 'Aadhar' to support the elderly. Due to our consistent and committed work, we received wide media coverage. Ours was the only organization from Dhule to be listed amongst organizations working during COVID at the national level.