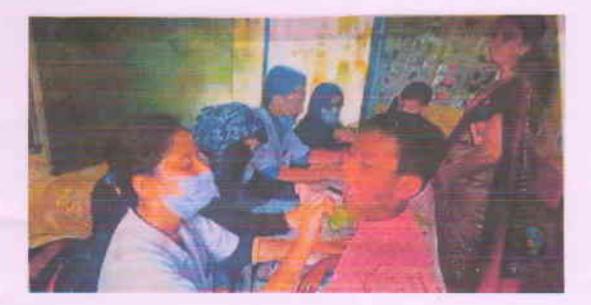

Dr. Babasaheb Ambedkar Rural Development Project (A Field Action Project of Dr. Babasaheb Ambedkar College of Social Work, Dhule)

# Annual Report July 2019 - June 2020

# Overview

This year has been remarkable for the project in many senses as we have been able to intervene with the elderly and respond to the difficult situations during COVID 19 crisis and reach out to the marginalized as well as build several partnerships and associations. This year we also initiated a new project 'Aadhar' to support the elderly. Due to our consistent and committed work, we received wide media coverage. Ours was the only organization from Dhule to be listed amongst organizations working during COVID at the national level.